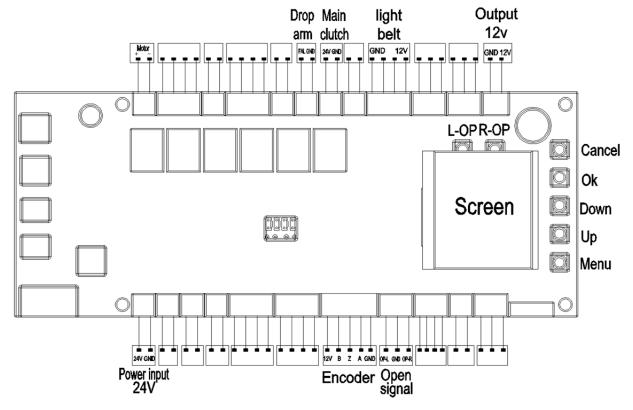

### 3 Terminal of control board

Figure 3-1

#### 3.1 Functions Introduce

- 1. After connecting to power, the LCD screen on control board will displays default state, which display currently Work Model, count of In and Out.
- 2. There are 5 buttons "MENU, UP, DOWN, OK, ESC" below LCD screen, and another 2 buttons are "Right open, Left open" located on bottom right corner.

#### 3.2 Button Introduce

**Menu:** to enter menu setting item.

**Up:** to move up menu item or increase value

**Down:** to move down menu item or decrease value

**OK:** to enter menu setting item or defined the currently modified value

**ESC:** to return to the previous menu or cancel the current operation.

#### 3.3 Menu Operation

Press the MENU button, enter the password input interface, **the default password is: 'UP, UP, DOWN, DOWN, DOWN, DOWN'**. If any step fails please press the ESC button to get back. After entering the menu press UP or DOWN to choose a menu item and then press OK to enter the interface and adjust function or value.