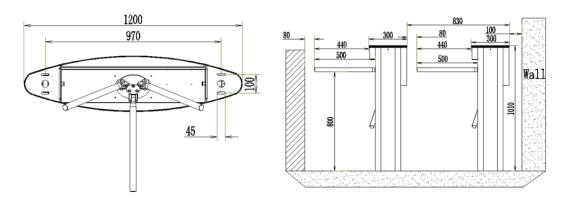

#### Installation site of device reference the figure of below:

Figure2-1 Figure2-2